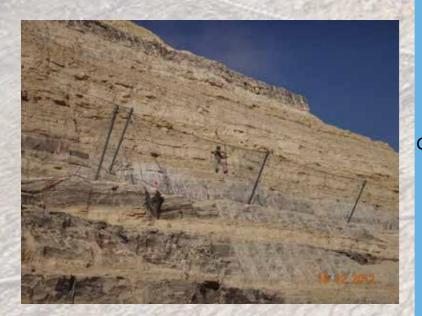

# Project

Slope protection works for Hay Al Turath – Ghubrat Nizwa Road August 2014 – August 2015

#### Client

Sultanate of Oman
Ministry of Transport & Communications
Main Contractor
TEICO OVERSEAS LLC

# Subject

Slope protection and consolidation works

#### Quantities

20,060 sq.m of Reinforced Wire Mesh
1,440 sq.m of Cable Netting
4,200 sq.m of RockFall barrier
30,067 sq.m of Shotcrete
2,076 lin.m of Rock Dowels
9,254 sq.m of Concrete lining
910 cu.m of Gabions