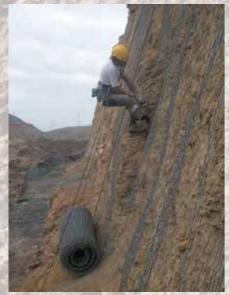

# Quantities

11,600 sq.m of Shotcrete 12,050 lin.m of Rock Dowels 25mm 1,800 lin.m of Rock Dowels 32mm

Welded mesh installation

**Curing of executed shotcrete** 

Placing of wire mesh roll

Design & Construction of Yiti Internal Roads at Al Husn January 2017 – March 2017