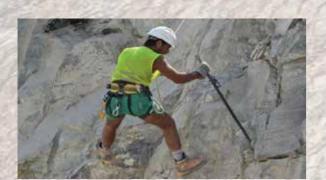

# **Main Contractor**

Federici Stirling Batco LLC

Subject

Slope Protection

Quantities

10,000 sqm of Reinforced Mesh

Scaling & Removal boulders

Drilling with basket