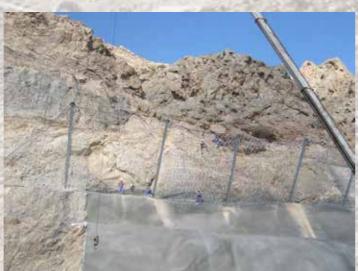

Client

Sultanate of Oman **Muscat Municipality** 

**Main Contractor** 

Al Turki Cement Company

Subject

Slope protection works Quantities

18,184 sq.m of Cleaning & Scaling

7,949 sq.m of Simple Wire mesh

8,714 sq.m of Reinforced Wire Mesh 6x6m

783 sq.m of Reinforced Wire mesh 3x3m

162 sq.m of Cable Netting

628 lin.m of Rock Dowels

320 sq.m of Rockfall barrier 1500 kJ

576 sq.mof Shotcrete

Installation of cable netting

Rockfall barrier 1500 kJ installation

Spraying of Shotcrete by pumping machine

**Drilling of rock dowels** 

Installation of cable netting panels

Installation of wire mesh by using manlift

Project

Slope protection works