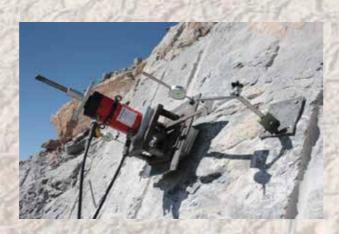

# Quantities

4,000 sqm of Reinforced Wire Mesh 12,000 sqm of Rock Fall Barrier

Drilling with rigs on basket

Cleaning & wetting of slope