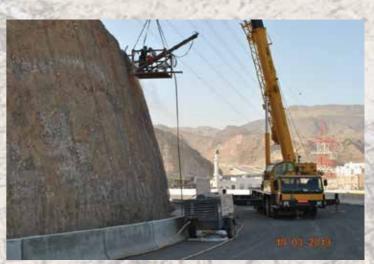

Rockfall barrier 1500 kJ installation

Spraying of Shotcrete by pumping machine

**Drilling of rock dowels** 

Installation of cable netting panels

Installation of wire mesh by using manlift

Project

Slope protection works

at the KMZ Beach House

February/March 2015 and

June/July 2015

Client

BARR AL JISSAH RESORT CO. SAOC

**Main Contractor** 

**TEICO OVERSEAS LLC** 

Subject

Slope protection and

consolidation works

Quantities

1,300 sq.m of Reinforced Wire Mesh

234 sq.m of Cable Netting

Drilling of rock dowels

View from the top of the villa

Scaling and removing boulders