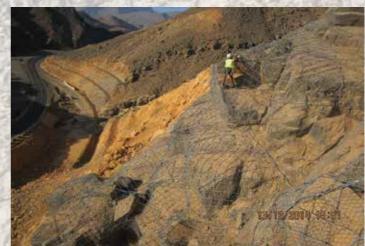

# **Project**

Construction of Slope Protection or Repair for Bausher – Al Amerat Road October 2014 – April 2016

# Subject

Slope protection and consolidation works

Quantities

113,356 sq.m of Slope Netting (Simple & 11,148 sq.m of Cable Netting Reinforced ) 19,110 sq.m of RockFall Barrier 198,937 cu.m of Light Cleaning & Scaling 3,585 lin.m of Rock Dowels & Anchors 447 lin.m of Jet-grouting

Installation of welded mesh for shotcrete

Cleaning berm by using bobcat

Drilling of reinforced wire mesh

Installation of Cable Netting

Spraying of Shotcrete by robotic machine