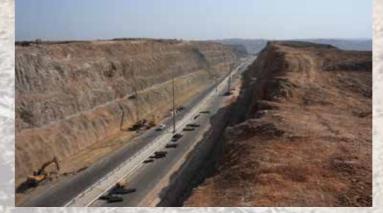

# **Project**

Construction of Slope Protection or Repair for Bausher – Al Amerat Road October 2014 – April 2016

#### Client

Sultanate of Oman Muscat Municipality Main Contractor TEICO OVERSEAS LLC

# Subject

Slope protection and consolidation works

Quantities

113,356 sq.m of Slope Netting (Simple & 11,148 sq.m of Cable Netting Reinforced ) 19,110 sq.m of RockFall Barrier 198,937 cu.m of Light Cleaning & Scaling 3,585 lin.m of Rock Dowels & Anchors 447 lin.m of Jet-grouting