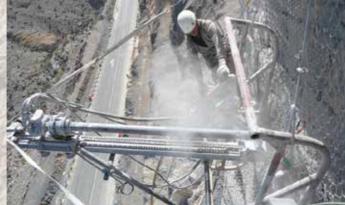

# Quantities

11,600 sq.m of Shotcrete 12,050 lin.m of Rock Dowels 25mm 1,800 lin.m of Rock Dowels 32mm

Welded mesh installation

**Curing of executed shotcrete** 

Placing of wire mesh roll

Design & Construction of Yiti Internal Roads at Al Husn January 2017 – March 2017