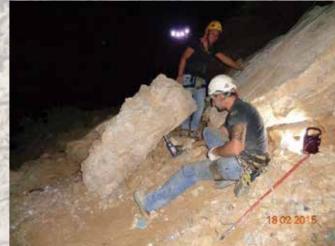

at the KMZ Beach House

February/March 2015 and

June/July 2015

Client

BARR AL JISSAH RESORT CO. SAOC

**Main Contractor** 

**TEICO OVERSEAS LLC** 

Subject

Slope protection and

consolidation works

Quantities

1,300 sq.m of Reinforced Wire Mesh

234 sq.m of Cable Netting

Drilling of rock dowels

View from the top of the villa

Scaling and removing boulders