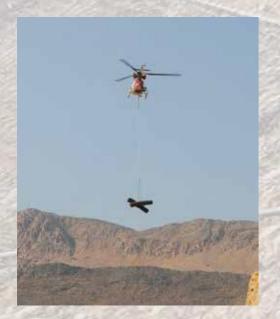

# **Quantities**

33,000 sqm of Reinforced Mesh 2,500 m of Rock Dowels

Drilling at high elevation

Scaling

Placing of mesh

Placing of the mesh rolls by helicopter

Construction of

Wadi Adai – Al Amerat Road (Phase1) April 2011 – January 2012