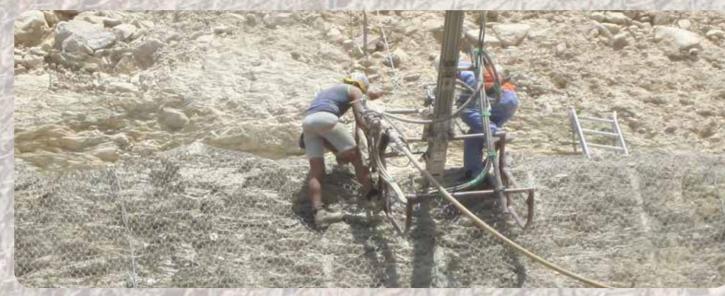

# Subject

Slope protection and consolidation works

Quantities

113,356 sq.m of Slope Netting (Simple & 11,148 sq.m of Cable Netting Reinforced ) 19,110 sq.m of RockFall Barrier 198,937 cu.m of Light Cleaning & Scaling 3,585 lin.m of Rock Dowels & Anchors 447 lin.m of Jet-grouting

Installation of welded mesh for shotcrete

Cleaning berm by using bobcat

Drilling of reinforced wire mesh

Installation of Cable Netting

Spraying of Shotcrete by robotic machine