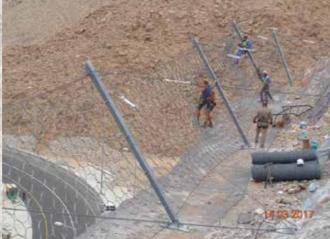

# Quantities

11,600 sq.m of Shotcrete 12,050 lin.m of Rock Dowels 25mm 1,800 lin.m of Rock Dowels 32mm

Welded mesh installation

**Curing of executed shotcrete** 

Placing of wire mesh roll

Design & Construction of Yiti Internal Roads at Al Husn January 2017 – March 2017

Rockfall barrier 1500 kJ installation

Spraying of Shotcrete by pumping machine

**Drilling of rock dowels** 

Installation of cable netting panels

Installation of wire mesh by using manlift

Project

Slope protection works