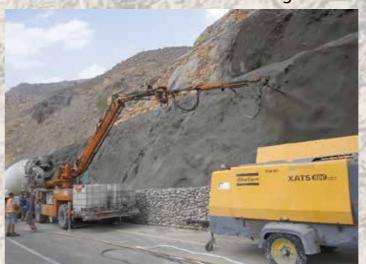

# Quantities

11,600 sq.m of Shotcrete 12,050 lin.m of Rock Dowels 25mm 1,800 lin.m of Rock Dowels 32mm

Welded mesh installation

**Curing of executed shotcrete** 

Placing of wire mesh roll

Design & Construction of Yiti Internal Roads at Al Husn January 2017 – March 2017

Installation of welded mesh for shotcrete

Cleaning berm by using bobcat

Drilling of reinforced wire mesh

Installation of Cable Netting

Spraying of Shotcrete by robotic machine