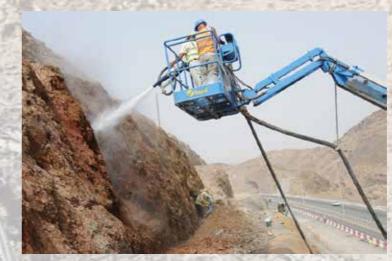

# **Project**

Tawaian to Dibba Highway (UAE) December 2008 – December 2009

# **Subject**

Slope protection works

# Quantities

5000 sqm fibers shotcrete 1000 sqm shotcrete w/welded mesh

Shotcrete

Final surface with rock anchors and shocrete

Mina Al Fahal Sultanate of Oman CR No: 1075823 Contact: +968 9010 5518