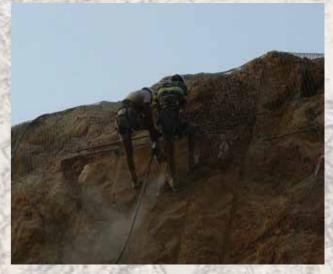

# Quantities

80,000 sqm of mesh 320 sqm of Rock Fall Barrier 1000kJ 750 sqm of Rock Fall Barrier 3000kJ 210 sqm of Rock Fall Barrier 5000kj

Manual drilling with specialized climbers

Installation of wire mesh