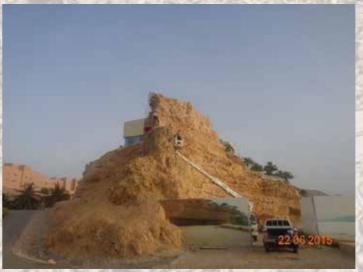

at the KMZ Beach House

February/March 2015 and

June/July 2015

Client

BARR AL JISSAH RESORT CO. SAOC

**Main Contractor** 

**TEICO OVERSEAS LLC** 

Subject

Slope protection and

consolidation works

Quantities

1,300 sq.m of Reinforced Wire Mesh

234 sq.m of Cable Netting

Drilling of rock dowels

View from the top of the villa

Scaling and removing boulders