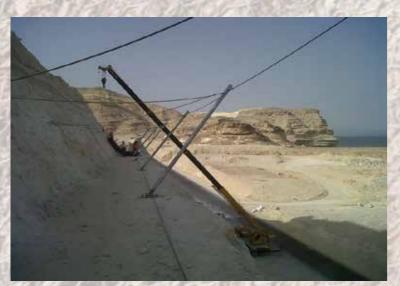

at the KMZ Beach House

February/March 2015 and

June/July 2015

Client

BARR AL JISSAH RESORT CO. SAOC

**Main Contractor** 

**TEICO OVERSEAS LLC** 

Subject

Slope protection and

consolidation works

Quantities

1,300 sq.m of Reinforced Wire Mesh

234 sq.m of Cable Netting

Drilling of rock dowels

View from the top of the villa

Scaling and removing boulders

# 11/10/2014 11-10

Installation of wire rolls by using crane

Drilling of cable netting panels

Installation of rockfall barrier