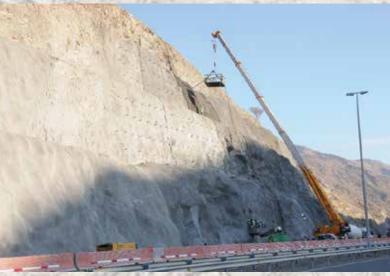

# Project

Design & Construction of Yitti to Al Sifa Road
Development and Al Sifa internal Roads
May 2017 – In progress

# Client

Sultanate of Oman Muscat Municipality

Main Contractor
Abu Hatim Co. LLC

# Subject

Slope stabilization & protection works
Shotcrete & Rock bolt works

# Quantities

11,600 sq.m of Shotcrete 12,050 lin.m of Rock Dowels 25mm 1,800 lin.m of Rock Dowels 32mm

Welded mesh installation

**Curing of executed shotcrete** 

Placing of wire mesh roll

Design & Construction of Yiti Internal Roads at Al Husn January 2017 – March 2017