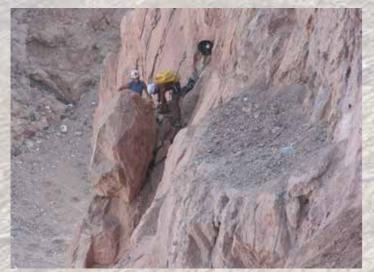

# Quantities

80,000 sqm of mesh 320 sqm of Rock Fall Barrier 1000kJ 750 sqm of Rock Fall Barrier 3000kJ 210 sqm of Rock Fall Barrier 5000kj

Manual drilling with specialized climbers

Installation of wire mesh