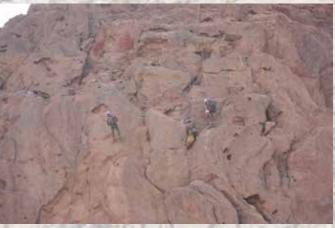

# **Project**

Treatment, Protection & Rock Stabilization for Dubai / Fujairah Freeway December 2011 – June 2012

# Subject

Slope protection and consolidation works

# Quantities

4,000 sqm of Reinforced Wire Mesh 12,000 sqm of Rock Fall Barrier

Drilling with rigs on basket

Cleaning & wetting of slope