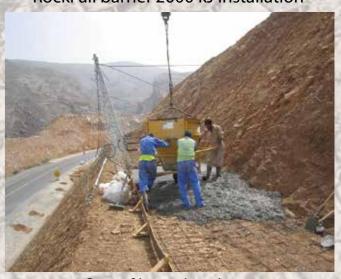

#### Quantities

20,060 sq.m of Reinforced Wire Mesh
1,440 sq.m of Cable Netting
4,200 sq.m of RockFall barrier
30,067 sq.m of Shotcrete
2,076 lin.m of Rock Dowels
9,254 sq.m of Concrete lining
910 cu.m of Gabions

242,625 cu.m of Excavation - Light Cleaning & Scaling

RockFall barrier 2000 kJ installation

Waterproofing of berm by placing concrete

Placing of the mesh rolls by helicopter

Construction of

Wadi Adai – Al Amerat Road (Phase2) September 2012 – August 2013