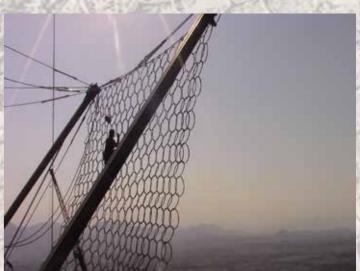

8,714 sq.m of Reinforced Wire Mesh 6x6m

783 sq.m of Reinforced Wire mesh 3x3m

162 sq.m of Cable Netting

628 lin.m of Rock Dowels

320 sq.m of Rockfall barrier 1500 kJ

576 sq.mof Shotcrete

Installation of cable netting

Rockfall barrier 1500 kJ installation

Spraying of Shotcrete by pumping machine

**Drilling of rock dowels** 

Installation of cable netting panels

Installation of wire mesh by using manlift

Project

Slope protection works