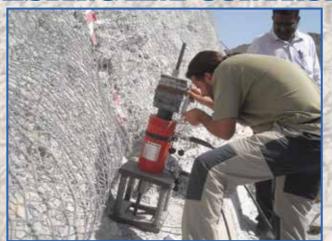

# **Project**

Tawaian to Dibba Highway (UAE) December 2008 – December 2009

# **Subject**

Slope protection works

# Quantities

5000 sqm fibers shotcrete 1000 sqm shotcrete w/welded mesh

Shotcrete

Final surface with rock anchors and shocrete

Mina Al Fahal Sultanate of Oman CR No: 1075823 Contact: +968 9010 5518