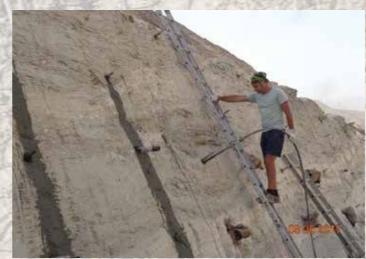

# **Project**

Tawaian to Dibba Highway (UAE) December 2008 – December 2009

# **Subject**

Slope protection works

# Quantities

5000 sqm fibers shotcrete 1000 sqm shotcrete w/welded mesh

Shotcrete

Final surface with rock anchors and shocrete

Mina Al Fahal Sultanate of Oman CR No: 1075823 Contact: +968 9010 5518