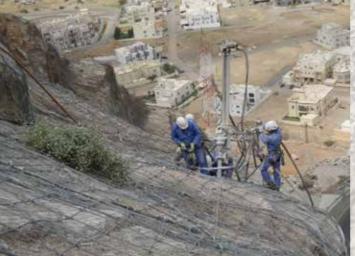

# Subject

Slope protection and consolidation works

Quantities

113,356 sq.m of Slope Netting (Simple & 11,148 sq.m of Cable Netting Reinforced ) 19,110 sq.m of RockFall Barrier 198,937 cu.m of Light Cleaning & Scaling 3,585 lin.m of Rock Dowels & Anchors 447 lin.m of Jet-grouting

Installation of welded mesh for shotcrete

Cleaning berm by using bobcat

Drilling of reinforced wire mesh

Installation of Cable Netting

Spraying of Shotcrete by robotic machine