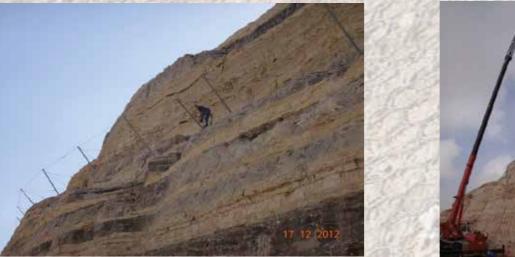

# Project

Slope protection works for Hay Al Turath – Ghubrat Nizwa Road August 2014 – August 2015

#### Client

Sultanate of Oman
Ministry of Transport & Communications
Main Contractor
TEICO OVERSEAS LLC

# Subject

Slope protection and consolidation works

#### Quantities

20,060 sq.m of Reinforced Wire Mesh
1,440 sq.m of Cable Netting
4,200 sq.m of RockFall barrier
30,067 sq.m of Shotcrete
2,076 lin.m of Rock Dowels
9,254 sq.m of Concrete lining
910 cu.m of Gabions