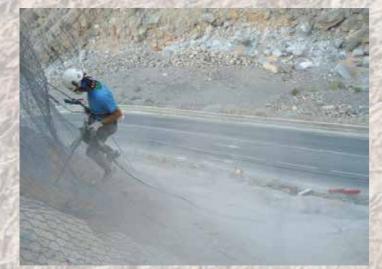

# Quantities

80,000 sqm of mesh 320 sqm of Rock Fall Barrier 1000kJ 750 sqm of Rock Fall Barrier 3000kJ 210 sqm of Rock Fall Barrier 5000kj

Manual drilling with specialized climbers

Installation of wire mesh