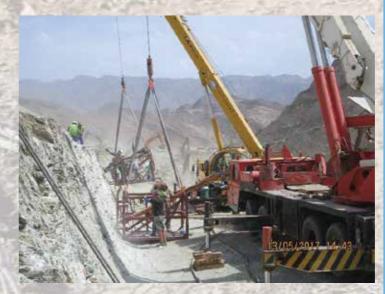

# **Project**

Tawaian to Dibba Highway (UAE) December 2008 – December 2009

# **Subject**

Slope protection works

# Quantities

5000 sqm fibers shotcrete 1000 sqm shotcrete w/welded mesh

Shotcrete

Final surface with rock anchors and shocrete

Mina Al Fahal Sultanate of Oman CR No: 1075823 Contact: +968 9010 5518