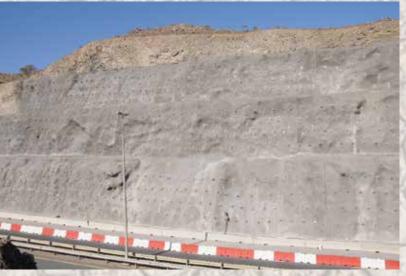

# Project

Design & Construction of Yitti to Al Sifa Road
Development and Al Sifa internal Roads
May 2017 – In progress

# Client

Sultanate of Oman Muscat Municipality

Main Contractor
Abu Hatim Co. LLC

# Subject

Slope stabilization & protection works
Shotcrete & Rock bolt works

# Quantities

11,600 sq.m of Shotcrete 12,050 lin.m of Rock Dowels 25mm 1,800 lin.m of Rock Dowels 32mm

Welded mesh installation

**Curing of executed shotcrete** 

Placing of wire mesh roll

Design & Construction of Yiti Internal Roads at Al Husn January 2017 – March 2017