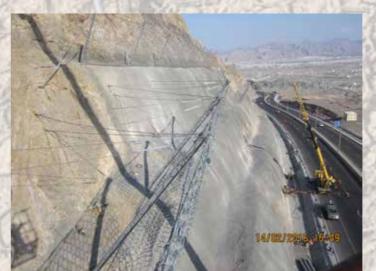

# Project

Design & Construction of Yitti to Al Sifa Road
Development and Al Sifa internal Roads
May 2017 – In progress

# Client

Sultanate of Oman Muscat Municipality

Main Contractor
Abu Hatim Co. LLC

# Subject

Slope stabilization & protection works
Shotcrete & Rock bolt works

# Quantities

11,600 sq.m of Shotcrete 12,050 lin.m of Rock Dowels 25mm 1,800 lin.m of Rock Dowels 32mm

Welded mesh installation

**Curing of executed shotcrete** 

Placing of wire mesh roll

Design & Construction of Yiti Internal Roads at Al Husn January 2017 – March 2017