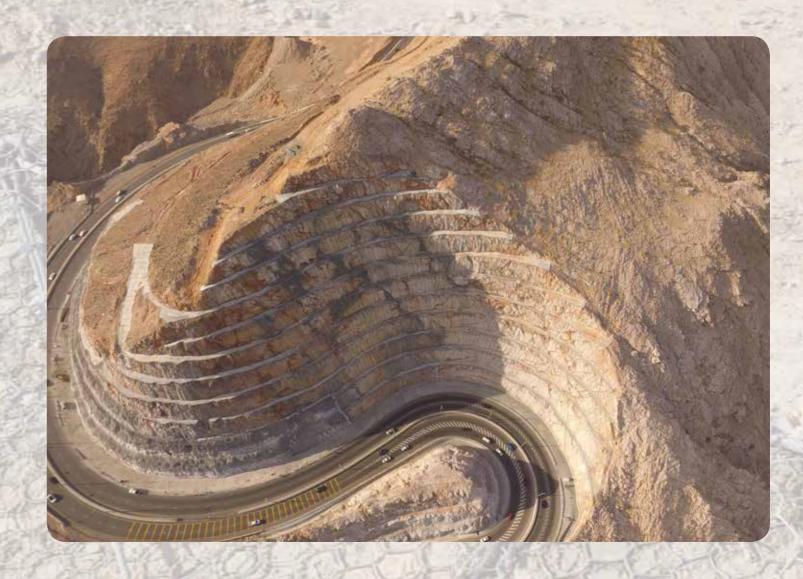

# Subject

Slope protection and consolidation works

Quantities

113,356 sq.m of Slope Netting (Simple & 11,148 sq.m of Cable Netting Reinforced ) 19,110 sq.m of RockFall Barrier 198,937 cu.m of Light Cleaning & Scaling 3,585 lin.m of Rock Dowels & Anchors 447 lin.m of Jet-grouting

Installation of welded mesh for shotcrete

Cleaning berm by using bobcat

Drilling of reinforced wire mesh

Installation of Cable Netting

Spraying of Shotcrete by robotic machine