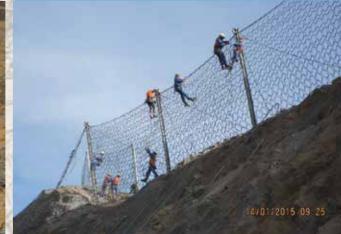

# Subject

Slope protection and consolidation works

Quantities

113,356 sq.m of Slope Netting (Simple & 11,148 sq.m of Cable Netting Reinforced ) 19,110 sq.m of RockFall Barrier 198,937 cu.m of Light Cleaning & Scaling 3,585 lin.m of Rock Dowels & Anchors 447 lin.m of Jet-grouting

Installation of welded mesh for shotcrete

Cleaning berm by using bobcat

Drilling of reinforced wire mesh

Installation of Cable Netting

Spraying of Shotcrete by robotic machine