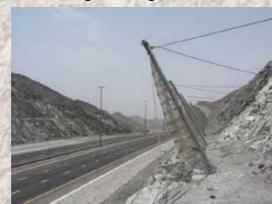

# **Project**

Tawaian to Dibba Highway (UAE) December 2008 – December 2009

# **Subject**

Slope protection works

# Quantities

5000 sqm fibers shotcrete 1000 sqm shotcrete w/welded mesh

Shotcrete

Final surface with rock anchors and shocrete

Mina Al Fahal Sultanate of Oman CR No: 1075823 Contact: +968 9010 5518