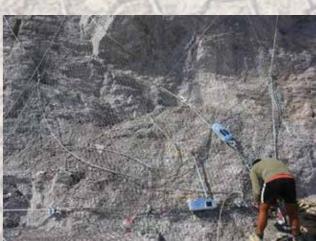

242,625 cu.m of Excavation - Light Cleaning & Scaling

RockFall barrier 2000 kJ installation

Waterproofing of berm by placing concrete

Placing of the mesh rolls by helicopter

Construction of

Wadi Adai – Al Amerat Road (Phase2) September 2012 – August 2013