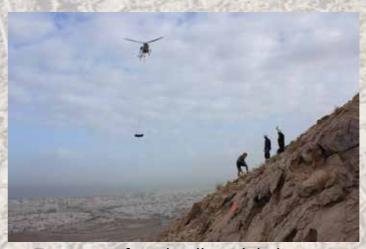

242,625 cu.m of Excavation - Light Cleaning & Scaling

RockFall barrier 2000 kJ installation

Waterproofing of berm by placing concrete

Placing of the mesh rolls by helicopter

Construction of

Wadi Adai – Al Amerat Road (Phase2) September 2012 – August 2013

# **Quantities**

33,000 sqm of Reinforced Mesh 2,500 m of Rock Dowels

Drilling at high elevation

Scaling

Placing of mesh

Placing of the mesh rolls by helicopter

Construction of

Wadi Adai – Al Amerat Road (Phase1) April 2011 – January 2012