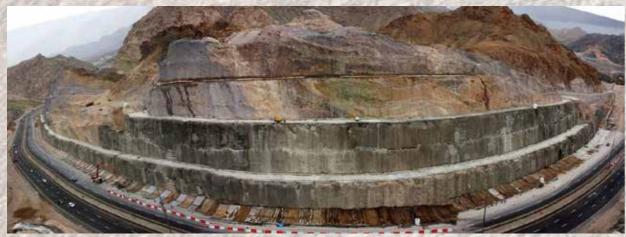

# Project

Design & Construction of Yitti to Al Sifa Road
Development and Al Sifa internal Roads
May 2017 – In progress

# Subject

Slope stabilization & protection works
Shotcrete & Rock bolt works

# Quantities

11,600 sq.m of Shotcrete 12,050 lin.m of Rock Dowels 25mm 1,800 lin.m of Rock Dowels 32mm

Welded mesh installation

**Curing of executed shotcrete** 

Placing of wire mesh roll

Design & Construction of Yiti Internal Roads at Al Husn January 2017 – March 2017