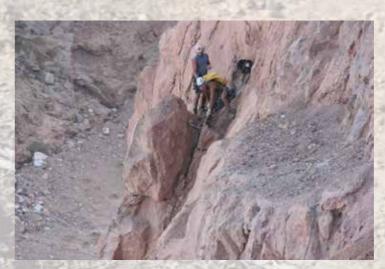

at the KMZ Beach House

February/March 2015 and

June/July 2015

Client

BARR AL JISSAH RESORT CO. SAOC

**Main Contractor** 

**TEICO OVERSEAS LLC** 

Subject

Slope protection and

consolidation works

Quantities

1,300 sq.m of Reinforced Wire Mesh

234 sq.m of Cable Netting

Drilling of rock dowels

View from the top of the villa

Scaling and removing boulders

# 11/10/2014 11-10

Installation of wire rolls by using crane

Drilling of cable netting panels

Installation of rockfall barrier