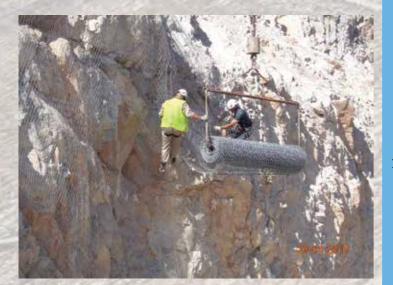

8,714 sq.m of Reinforced Wire Mesh 6x6m

783 sq.m of Reinforced Wire mesh 3x3m

162 sq.m of Cable Netting

628 lin.m of Rock Dowels

320 sq.m of Rockfall barrier 1500 kJ

576 sq.mof Shotcrete

Installation of cable netting