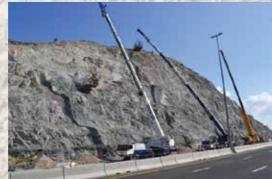

# Subject

Slope stabilization & protection works
Shotcrete & Rock bolt works

# Quantities

11,600 sq.m of Shotcrete 12,050 lin.m of Rock Dowels 25mm 1,800 lin.m of Rock Dowels 32mm

Welded mesh installation

**Curing of executed shotcrete** 

Placing of wire mesh roll

Design & Construction of Yiti Internal Roads at Al Husn January 2017 – March 2017