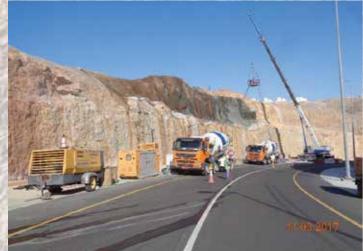

# Subject

Slope protection and consolidation works

Quantities

113,356 sq.m of Slope Netting (Simple & 11,148 sq.m of Cable Netting Reinforced ) 19,110 sq.m of RockFall Barrier 198,937 cu.m of Light Cleaning & Scaling 3,585 lin.m of Rock Dowels & Anchors 447 lin.m of Jet-grouting

Installation of welded mesh for shotcrete

Cleaning berm by using bobcat

Drilling of reinforced wire mesh

Installation of Cable Netting

Spraying of Shotcrete by robotic machine