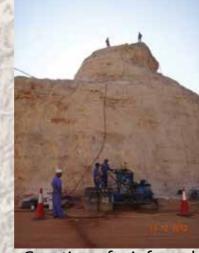

at the KMZ Beach House

February/March 2015 and

June/July 2015

Client

BARR AL JISSAH RESORT CO. SAOC

**Main Contractor** 

**TEICO OVERSEAS LLC** 

Subject

Slope protection and

consolidation works

Quantities

1,300 sq.m of Reinforced Wire Mesh

234 sq.m of Cable Netting

Drilling of rock dowels

View from the top of the villa

Scaling and removing boulders

# 11/10/2014 11-10

Installation of wire rolls by using crane

Drilling of cable netting panels

Installation of rockfall barrier