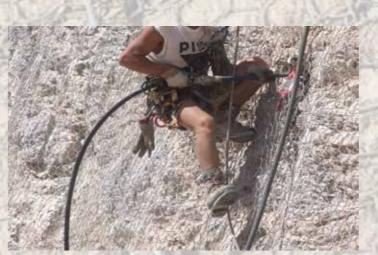

Slope protection and

consolidation works

Quantities

1,300 sq.m of Reinforced Wire Mesh

234 sq.m of Cable Netting

Drilling of rock dowels

View from the top of the villa

Scaling and removing boulders