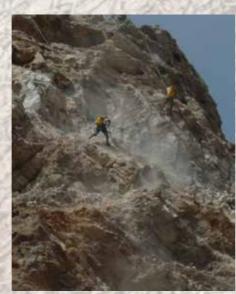

# Quantities

80,000 sqm of mesh 320 sqm of Rock Fall Barrier 1000kJ 750 sqm of Rock Fall Barrier 3000kJ 210 sqm of Rock Fall Barrier 5000kj

Manual drilling with specialized climbers

Installation of wire mesh