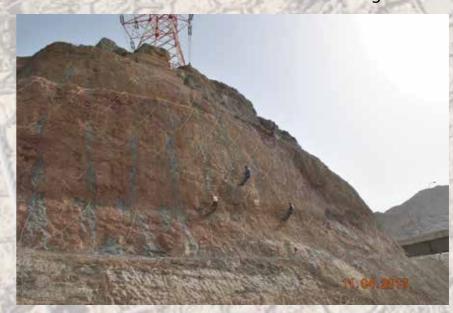

# **Project**

Construction of Slope Protection or Repair for Bausher – Al Amerat Road October 2014 – April 2016

#### Client

Sultanate of Oman Muscat Municipality Main Contractor TEICO OVERSEAS LLC

# Subject

Slope protection and consolidation works

Quantities

113,356 sq.m of Slope Netting (Simple & 11,148 sq.m of Cable Netting Reinforced ) 19,110 sq.m of RockFall Barrier 198,937 cu.m of Light Cleaning & Scaling 3,585 lin.m of Rock Dowels & Anchors 447 lin.m of Jet-grouting