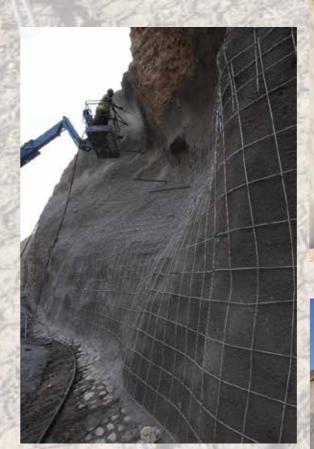

# **Project**

Tawaian to Dibba Highway (UAE) December 2008 – December 2009

# **Subject**

Slope protection works

# Quantities

5000 sqm fibers shotcrete 1000 sqm shotcrete w/welded mesh

Shotcrete

Final surface with rock anchors and shocrete

Mina Al Fahal Sultanate of Oman CR No: 1075823 Contact: +968 9010 5518