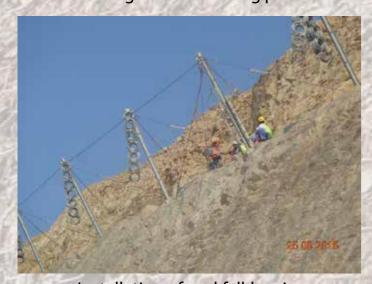

# Subject

Slope protection and consolidation works

Quantities

113,356 sq.m of Slope Netting (Simple & 11,148 sq.m of Cable Netting Reinforced ) 19,110 sq.m of RockFall Barrier 198,937 cu.m of Light Cleaning & Scaling 3,585 lin.m of Rock Dowels & Anchors 447 lin.m of Jet-grouting

Installation of welded mesh for shotcrete

Cleaning berm by using bobcat

Drilling of reinforced wire mesh

Installation of Cable Netting

Spraying of Shotcrete by robotic machine