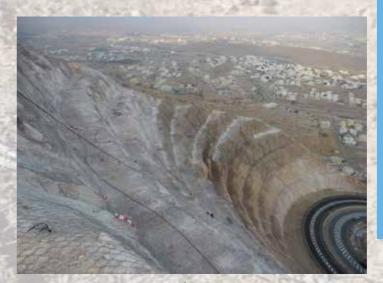

# Subject

Slope protection and consolidation works

Quantities

113,356 sq.m of Slope Netting (Simple & 11,148 sq.m of Cable Netting Reinforced ) 19,110 sq.m of RockFall Barrier 198,937 cu.m of Light Cleaning & Scaling 3,585 lin.m of Rock Dowels & Anchors 447 lin.m of Jet-grouting

Installation of welded mesh for shotcrete

Cleaning berm by using bobcat

Drilling of reinforced wire mesh

Installation of Cable Netting

Spraying of Shotcrete by robotic machine