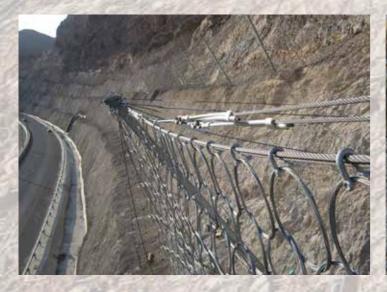

# Subject

Slope protection and consolidation works

Quantities

113,356 sq.m of Slope Netting (Simple & 11,148 sq.m of Cable Netting Reinforced ) 19,110 sq.m of RockFall Barrier 198,937 cu.m of Light Cleaning & Scaling 3,585 lin.m of Rock Dowels & Anchors 447 lin.m of Jet-grouting

Installation of welded mesh for shotcrete

Cleaning berm by using bobcat

Drilling of reinforced wire mesh

Installation of Cable Netting

Spraying of Shotcrete by robotic machine