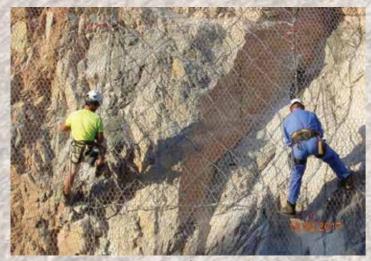

8,714 sq.m of Reinforced Wire Mesh 6x6m

783 sq.m of Reinforced Wire mesh 3x3m

162 sq.m of Cable Netting

628 lin.m of Rock Dowels

320 sq.m of Rockfall barrier 1500 kJ

576 sq.mof Shotcrete

Installation of cable netting

Rockfall barrier 1500 kJ installation

Spraying of Shotcrete by pumping machine

**Drilling of rock dowels** 

Installation of cable netting panels

Installation of wire mesh by using manlift

Project

Slope protection works