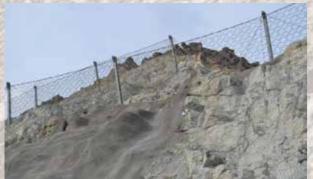

# Subject

Slope stabilization & protection works
Shotcrete & Rock bolt works

# Quantities

11,600 sq.m of Shotcrete 12,050 lin.m of Rock Dowels 25mm 1,800 lin.m of Rock Dowels 32mm

Welded mesh installation

**Curing of executed shotcrete** 

Placing of wire mesh roll

Design & Construction of Yiti Internal Roads at Al Husn January 2017 – March 2017