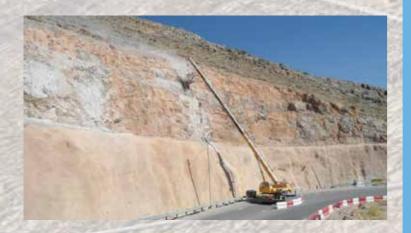

# Project

Design & Construction of Yitti to Al Sifa Road
Development and Al Sifa internal Roads
May 2017 – In progress

# Client

Sultanate of Oman Muscat Municipality

Main Contractor
Abu Hatim Co. LLC

# Subject

Slope stabilization & protection works
Shotcrete & Rock bolt works

# Quantities

11,600 sq.m of Shotcrete 12,050 lin.m of Rock Dowels 25mm 1,800 lin.m of Rock Dowels 32mm

Welded mesh installation

**Curing of executed shotcrete** 

Placing of wire mesh roll

Design & Construction of Yiti Internal Roads at Al Husn January 2017 – March 2017