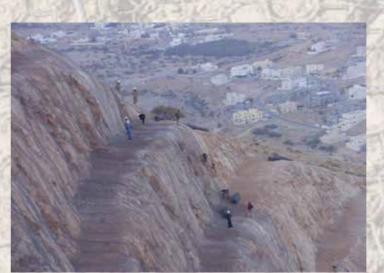

# Subject

Slope protection and consolidation works

Quantities

113,356 sq.m of Slope Netting (Simple & 11,148 sq.m of Cable Netting Reinforced ) 19,110 sq.m of RockFall Barrier 198,937 cu.m of Light Cleaning & Scaling 3,585 lin.m of Rock Dowels & Anchors 447 lin.m of Jet-grouting

Installation of welded mesh for shotcrete

Cleaning berm by using bobcat

Drilling of reinforced wire mesh

Installation of Cable Netting

Spraying of Shotcrete by robotic machine