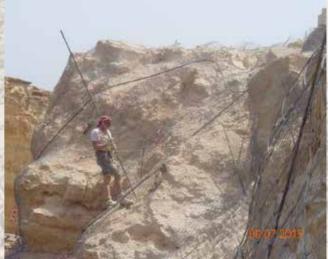

at the KMZ Beach House

February/March 2015 and

June/July 2015

Client

BARR AL JISSAH RESORT CO. SAOC

**Main Contractor** 

**TEICO OVERSEAS LLC** 

Subject

Slope protection and

consolidation works

Quantities

1,300 sq.m of Reinforced Wire Mesh

234 sq.m of Cable Netting

Drilling of rock dowels

View from the top of the villa

Scaling and removing boulders