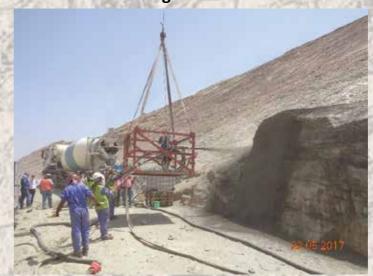

# **Project**

Tawaian to Dibba Highway (UAE) December 2008 – December 2009

# **Subject**

Slope protection works

# Quantities

5000 sqm fibers shotcrete 1000 sqm shotcrete w/welded mesh

Shotcrete

Final surface with rock anchors and shocrete

Mina Al Fahal Sultanate of Oman CR No: 1075823 Contact: +968 9010 5518