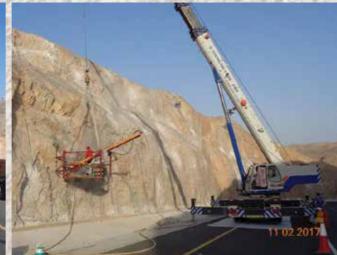

# Subject

Slope protection and consolidation works

Quantities

113,356 sq.m of Slope Netting (Simple & 11,148 sq.m of Cable Netting Reinforced ) 19,110 sq.m of RockFall Barrier 198,937 cu.m of Light Cleaning & Scaling 3,585 lin.m of Rock Dowels & Anchors 447 lin.m of Jet-grouting

Installation of welded mesh for shotcrete

Cleaning berm by using bobcat

Drilling of reinforced wire mesh

Installation of Cable Netting

Spraying of Shotcrete by robotic machine