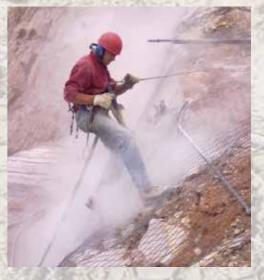

#### **TESTING AND CONTROL**

GEOTECHNICAL ENGINEERING COMPANY

**Drilling of rock dowels** 

**Grouting of rock dowels** 

**Spraying of Shotcrete by pumping machine** 

Installation of welded mesh for shotcrete

Cleaning berm by using bobcat

Drilling of reinforced wire mesh

Installation of Cable Netting

Spraying of Shotcrete by robotic machine