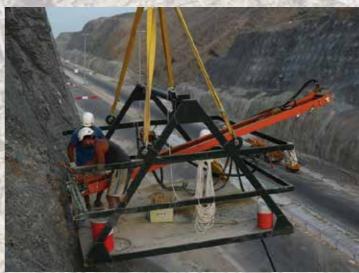

Rockfall barrier 1500 kJ installation

Spraying of Shotcrete by pumping machine

**Drilling of rock dowels** 

Installation of cable netting panels

Installation of wire mesh by using manlift

Project

Slope protection works