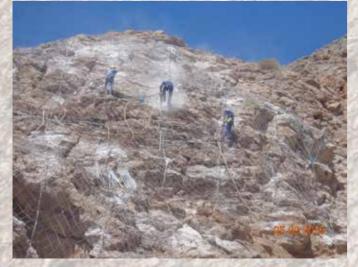

# Subject

Slope protection and consolidation works

Quantities

113,356 sq.m of Slope Netting (Simple & 11,148 sq.m of Cable Netting Reinforced ) 19,110 sq.m of RockFall Barrier 198,937 cu.m of Light Cleaning & Scaling 3,585 lin.m of Rock Dowels & Anchors 447 lin.m of Jet-grouting

Installation of welded mesh for shotcrete

Cleaning berm by using bobcat

Drilling of reinforced wire mesh

Installation of Cable Netting

Spraying of Shotcrete by robotic machine