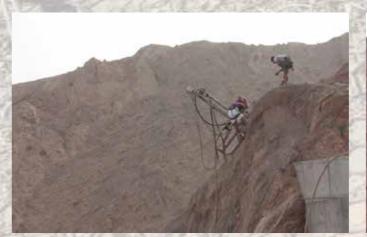

# **Project**

Treatment, Protection & Rock Stabilization for Dubai / Fujairah Freeway December 2011 – June 2012

# Subject

Slope protection and consolidation works

# Quantities

4,000 sqm of Reinforced Wire Mesh 12,000 sqm of Rock Fall Barrier

Drilling with rigs on basket

Cleaning & wetting of slope