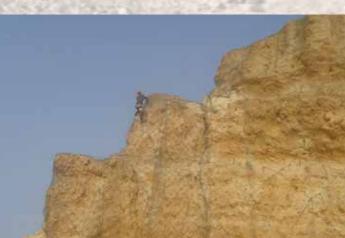

at the KMZ Beach House

February/March 2015 and

June/July 2015

Client

BARR AL JISSAH RESORT CO. SAOC

**Main Contractor** 

**TEICO OVERSEAS LLC** 

Subject

Slope protection and

consolidation works

Quantities

1,300 sq.m of Reinforced Wire Mesh

234 sq.m of Cable Netting

Drilling of rock dowels

View from the top of the villa

Scaling and removing boulders