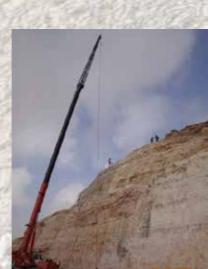

at the KMZ Beach House

February/March 2015 and

June/July 2015

Client

BARR AL JISSAH RESORT CO. SAOC

**Main Contractor** 

**TEICO OVERSEAS LLC** 

Subject

Slope protection and

consolidation works

Quantities

1,300 sq.m of Reinforced Wire Mesh

234 sq.m of Cable Netting

Drilling of rock dowels

View from the top of the villa

Scaling and removing boulders

# 11/10/2014 11-10

Installation of wire rolls by using crane

Drilling of cable netting panels

Installation of rockfall barrier