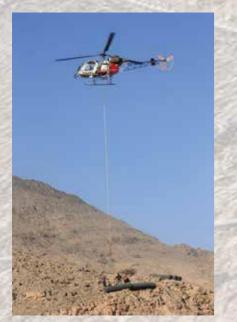

242,625 cu.m of Excavation - Light Cleaning & Scaling

RockFall barrier 2000 kJ installation

Waterproofing of berm by placing concrete

Placing of the mesh rolls by helicopter

Construction of

Wadi Adai – Al Amerat Road (Phase2) September 2012 – August 2013

# **Quantities**

33,000 sqm of Reinforced Mesh 2,500 m of Rock Dowels

Drilling at high elevation

Scaling

Placing of mesh

Placing of the mesh rolls by helicopter

Construction of

Wadi Adai – Al Amerat Road (Phase1) April 2011 – January 2012