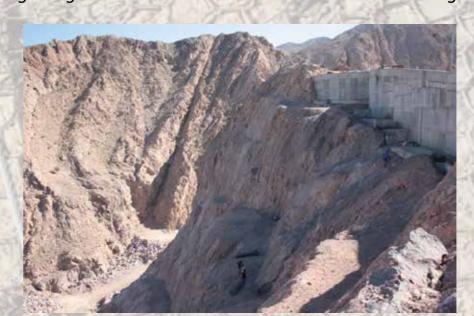

# **Project**

Treatment, Protection & Rock Stabilization for Dubai / Fujairah Freeway December 2011 – June 2012

# Subject

Slope protection and consolidation works

# Quantities

4,000 sqm of Reinforced Wire Mesh 12,000 sqm of Rock Fall Barrier

Drilling with rigs on basket

Cleaning & wetting of slope