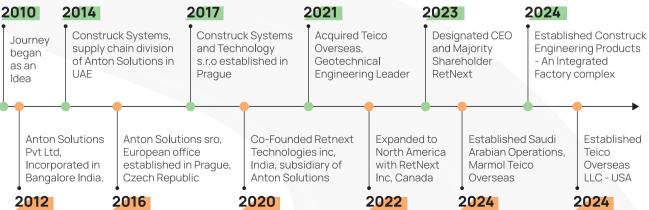

#### The Journey

In 2010, A dream became a revelation to a young man whose entrepreneurial instinct slowly morphed into an idea. Through the next two years, this idea was being developed into a viable business model even without any investment. The official journey began in 2012 with its first registered office, a solution finder, Anton Solutions was born. Restricting to private clients during its infancy, Anton Solutions started finding opportunities in the construction materials business by providing value engineered products to save client costs. By 2015, overseas offices were established in the Middle East and Europe, with the offerings expanded

to consulting, construction, engineering and supply chain. After spinning off successful subsidiaries into separate companies like Construck, RetNext and Teico Overseas, Anton Solutions entered critical fields like Energy, Health Care and Mobility.

#### **Timeline of Anton Solutions**

Step out into a reimagined world found symbiosis with existence.